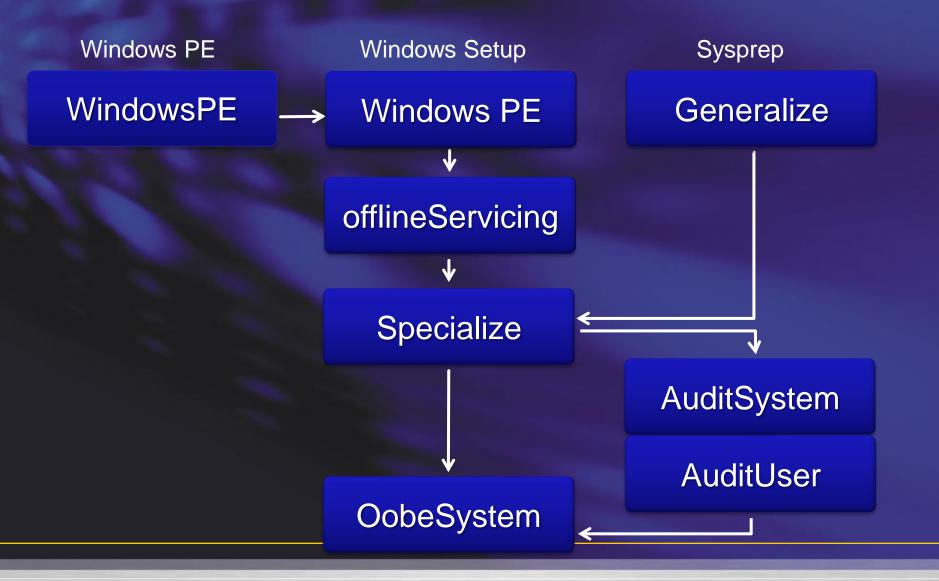

Engine
  - Image Based Setup and Automation
- Device Drivers in Windows 7
  - Image Servicing & Device Driver Ranking
- Troubleshooting
  - Logfiles

#### **Demo Environment**

Hyper-V R2, 8 GB RAM, 1 TB HDD



DC01
DC and DNS



MDT01
MDT 2010
WDS, WSUS and DHCP
SQL 2008 Express SP1



DC02 DC and DNS



#### Windows 7 Setup

- Setup is exclusively image-based
  - 32- or 64-bit executable
  - Automated via unattend.xml
  - New boot from VHD option
  - One image can support all hardware
- WinPE 3.0 drives the Deployment

### DEMO – FOLLOWING A WINDOWS 7 SETUP....

#### **Automating the Setup**

- Unattend.xml is the key...
- WSIM (from WAIK 2.0) it's creator...
  - WIM Files and Catalog Files
  - Distribution Share
  - Adding Packages
  - Adding Drivers

#### **W7 Configuration Passes**



### DEMO – AUTOMATING THE SETUP

#### **Setup and Modern Deployment**

- Setup is only on of many actions
  - Sometimes overlapping



#### Offline Servicing

- Before or during Deployment
- Using Deployment Imaging and Servicing (DISM)
- Adding Packages
- Adding Drivers



#### Component based servicing

Systems Management Infrastructure (SMI)

Kernel Transaction Manager (KTM)

Component Management Infrastructure (CMI)

Driver Management and Install (DMI)

Component Based Servicing (CBS)

Component
Servicing
Infrastructure (CSI)

#### **Setup Logfiles**

- Locations depends... See KB 927521
  - -C:\WINDOWS\
  - C:\WINDOWS\PANTHER
  - C:\WINDOWS\INF
  - C:\\$WINDOWS.~BT\Sources\Panther
  - X:\\$WINDOWS.~BT\Sources\Panther

#### Setup Logfiles, continued

- Key Logfiles
  - Setupact.log